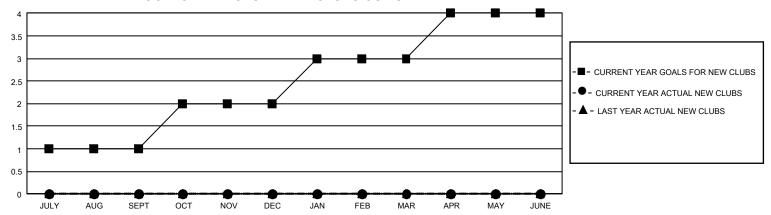

## GOALS AND ACTUAL NEW CLUBS CUMULATIVE

## GMT Constitutional Area 5 - C, Group B

REPORT DOES NOT INCLUDE CLUBS IN UNDISTRICTED AREAS.

| Clubs                 |               |           |               | Members               |                           |                         |                                                    |
|-----------------------|---------------|-----------|---------------|-----------------------|---------------------------|-------------------------|----------------------------------------------------|
| RESULTS FOR 2021-2022 |               |           |               | RESULTS FOR 2021-2022 |                           |                         |                                                    |
| QUARTER               | NEW CLUB GOAL | NEW CLUBS | DROPPED CLUBS | QUARTER N             | MEMBER GROWTH NET<br>GOAL | MEMBER GROWTH<br>ACTUAL | DROPPED MEMBERS<br>ACTUAL (including<br>transfers) |
| JULY/AUG/SEPT         | 3             | 0         | 0             | JULY/AUG/SEP          | oT 563                    | 463                     | 73                                                 |
| OCT/NOV/DEC           | 3             | 0         | 0             | OCT/NOV/DEC           | 303                       | 361                     | 91                                                 |
| JAN/FEB/MAR           | 3             | 0         | 0             | JAN/FEB/MAR           | 203                       | 190                     | 46                                                 |
| APR/MAY/JUNE          | 3             | 0         | 0             | APR/MAY/JUNE          | <u>=</u> 43               | 26                      | 12                                                 |