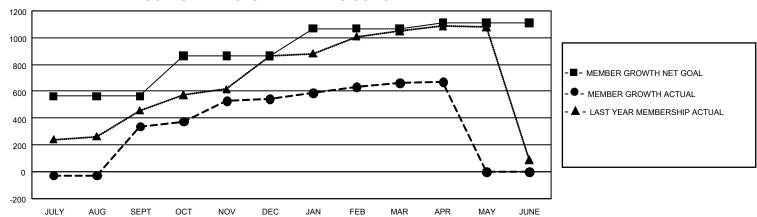

## GOALS AND ACTUAL MEMBERS CUMULATIVE

| DROPPED CLUBS: 0 |     | 223 CLUBS OF 314 ADDED 1<br>OR MORE NEW MEMBERS | GENDER DISTRIBUTION        |                |  |
|------------------|-----|-------------------------------------------------|----------------------------|----------------|--|
|                  |     |                                                 | MALE                       | 4,776 (58.90%) |  |
|                  |     |                                                 | FEMALE                     | 3,333 (41.10%) |  |
| DROPPED MEMBERS  |     |                                                 | NON BINARY                 | 0 (0.00%)      |  |
| DECEASED         | 4   |                                                 | PREFER NOT TO ANSWER       | 0 (0.00%)      |  |
| CLUB CANCELLED   | 0   |                                                 | TOTAL FAMILY UNIT MEMBERS  | 538            |  |
| OTHER            | 218 | CLICK HERE FOR                                  | TO THE TAIL OF THE MEMBERS |                |  |
| TOTAL            | 222 | CUMULATIVE MEMBERSHIP DATA                      | FAMILY MEMBERS PAYING HA   | LF DUES 277    |  |

## GMT Constitutional Area 5 - C, Group B

REPORT DOES NOT INCLUDE CLUBS IN UNDISTRICTED AREAS.

| Clubs                 |               |           |               | Members               |                           |                         |                                                    |
|-----------------------|---------------|-----------|---------------|-----------------------|---------------------------|-------------------------|----------------------------------------------------|
| RESULTS FOR 2021-2022 |               |           |               | RESULTS FOR 2021-2022 |                           |                         |                                                    |
| QUARTER               | NEW CLUB GOAL | NEW CLUBS | DROPPED CLUBS | QUARTER N             | MEMBER GROWTH NET<br>GOAL | MEMBER GROWTH<br>ACTUAL | DROPPED MEMBERS<br>ACTUAL (including<br>transfers) |
| JULY/AUG/SEPT         | 3             | 0         | 0             | JULY/AUG/SEP          | oT 563                    | 463                     | 73                                                 |
| OCT/NOV/DEC           | 3             | 0         | 0             | OCT/NOV/DEC           | 303                       | 361                     | 91                                                 |
| JAN/FEB/MAR           | 3             | 0         | 0             | JAN/FEB/MAR           | 203                       | 190                     | 46                                                 |
| APR/MAY/JUNE          | 3             | 0         | 0             | APR/MAY/JUNE          | <u>=</u> 43               | 26                      | 12                                                 |